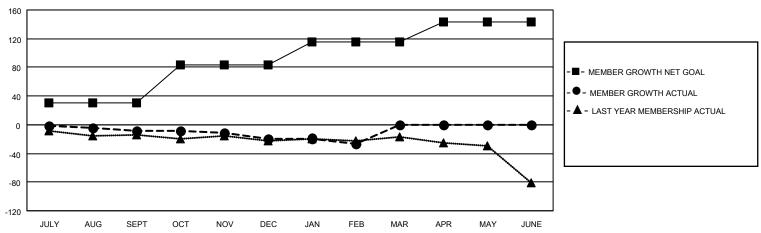

## District 202 E

| Clubs         |               |             |               | Members               |                         |                         |                                                    |  |
|---------------|---------------|-------------|---------------|-----------------------|-------------------------|-------------------------|----------------------------------------------------|--|
|               | RESULTS FOR   | R 2020-2021 |               | RESULTS FOR 2020-2021 |                         |                         |                                                    |  |
| QUARTER       | NEW CLUB GOAL | NEW CLUBS   | DROPPED CLUBS | QUARTER MEM           | IBER GROWTH NET<br>GOAL | MEMBER GROWTH<br>ACTUAL | DROPPED<br>MEMBERS ACTUAL<br>(including transfers) |  |
| JULY/AUG/SEPT | 0             | 0           | 0             | JULY/AUG/SEPT         | 30                      | 34                      | 39                                                 |  |
| OCT/NOV/DEC   | 0             | 0           | 0             | OCT/NOV/DEC           | 54                      | 25                      | 34                                                 |  |
| JAN/FEB/MAR   | 1             | 0           | 1             | JAN/FEB/MAR           | 32                      | 11                      | 15                                                 |  |
| APR/MAY/JUNE  | 0             | 0           | 0             | APR/MAY/JUNE          | 27                      | 0                       | 0                                                  |  |

### GOALS AND ACTUAL MEMBERS CUMULATIVE

| DROPPED CLUBS: 1 |    | 32 CLUBS OF 47 ADDED 1 OR MORE NEW MEMBERS | GENDER DISTRIBUTION             |              |            |
|------------------|----|--------------------------------------------|---------------------------------|--------------|------------|
|                  |    | I NEW MEMBERS                              | MALE                            | 864 (73.47%) |            |
|                  |    |                                            | FEMALE                          | 312 (26.53%) |            |
| DROPPED MEMBERS  |    |                                            |                                 |              |            |
| DECEASED         | 11 | CLICK HERE FOR CUMULATIVE                  | TOTAL FAMILY UNIT MEMBERS       |              | 106        |
| CLUB CANCELLED   | 0  | MEMBERSHIP DATA                            | FAMILY MEMBERS PAYING HALF DUES |              | <b>5</b> 4 |
| OTHER            | 77 |                                            |                                 |              | 54         |
| TOTAL            | 88 |                                            | 1000                            |              |            |